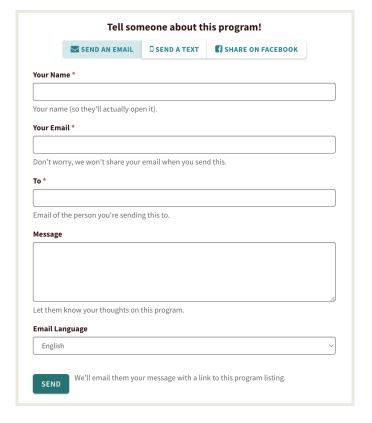

#### **Share Programs**

Share programs with your community through email, text message, or Facebook!