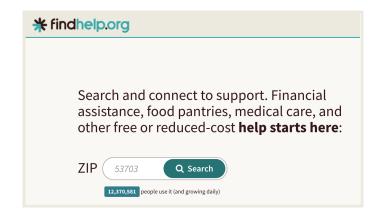

### **Search for Programs**

- Go to <u>findhelp.org</u> and enter your ZIP Code.
- Translate the entire website into one of 100+ languages, if helpful.
- Search for programs by name or browse categories, subcategories, and filters.