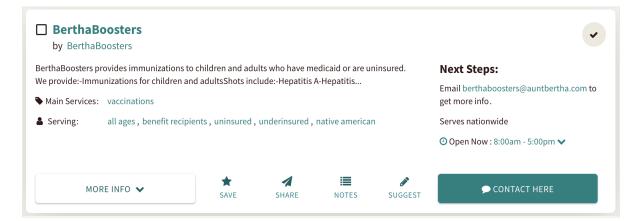

## **Connect with Programs**

Each program has a card that shows all relevant information (services provided, address, eligibility, etc.). You can reach out to a program directly by calling them, emailing them, or going to visit them, or you can send them a referral.

- Click the teal "Contact Here" button on the program card to make a referral.
- Select "I'm interested for myself or my family" or "I'm referring someone else", and enter either your contact information or that of the person you're referring.
- Verify that you give your consent (or have received consent) to share this information, then click "Send".
  - Additional questions may appear; answer them and click "Submit".